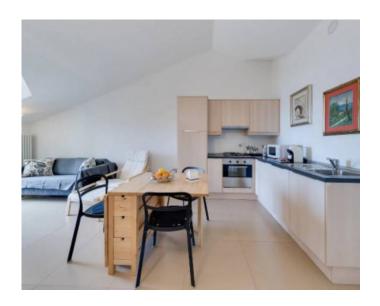

# BORDIGHERA, SEA VIEW APARTMENT

RIF. 7512 - PRICE: € 300.000 - MQ 70

Bordighera apartment for investment use for sale. In a very central position a few steps from the seafront, three-room apartment with sea view for sale. The apartment of approximately 70 m2 is located on the top floor of a recently renovated building from the early 1900s and is composed of an entrance into the living room with kitchenette, two bedrooms and a bathroom. The property includes an uncovered parking space and a cellar whose value is included in the asking price. Autonomous heating. Air conditioning with hot/cold production. The condominium has no architectural barriers. The property is already producing income as there is a rental contract in place which will expire on 31 October 2025. The agreed annual rent is €8,040.00/year. The tenant is a reliable and precise