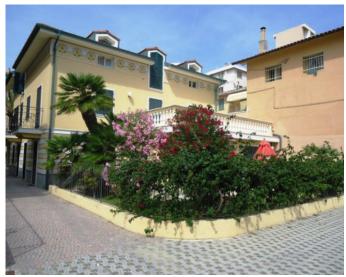

# BORDIGHERA, SEA VIEW APARTMENT

RIF. 7512 - PRICE: € 300.000 - MQ 70

Bordighera apartment for investment use for sale. In a very central position a few steps from the seafront, three-room apartment with sea view for sale. The apartment of approximately 70 m2 is located on the top floor of a recently renovated building from the early 1900s and is composed of an entrance into the living room with kitchenette, two bedrooms and a bathroom. The property includes an uncovered parking space and a cellar whose value is included in the asking price. Autonomous heating. Air conditioning with hot/cold production. The condominium has no architectural barriers. The property is already producing income as there is a rental contract in place which will expire on 31 October 2025. The agreed annual rent is €8,040.00/year. The tenant is a reliable and precise