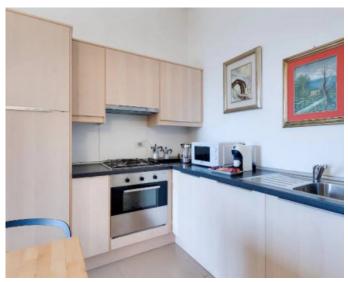

# BORDIGHERA, SEA VIEW APARTMENT

RIF. 7512 - PRICE: € 300.000 - MQ 70

Bordighera apartment for investment use for sale. In a very central position a few steps from the seafront, three-room apartment with sea view for sale. The apartment of approximately 70 m2 is located on the top floor of a recently renovated building from the early 1900s and is composed of an entrance into the living room with kitchenette, two bedrooms and a bathroom. The property includes an uncovered parking space and a cellar whose value is included in the asking price. Autonomous heating. Air conditioning with hot/cold production. The condominium has no architectural barriers. The property is already producing income as there is a rental contract in place which will expire on 31 October 2025. The agreed annual rent is €8,040.00/year. The tenant is a reliable and precise