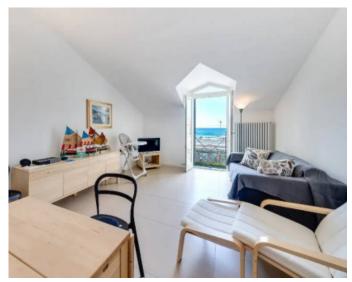

# BORDIGHERA, SEA VIEW APARTMENT

RIF. 7512 - PRICE: € 300.000 - MQ 70

Bordighera apartment for investment use for sale. In a very central position a few steps from the seafront, three-room apartment with sea view for sale. The apartment of approximately 70 m2 is located on the top floor of a recently renovated building from the early 1900s and is composed of an entrance into the living room with kitchenette, two bedrooms and a bathroom. The property includes an uncovered parking space and a cellar whose value is included in the asking price. Autonomous heating. Air conditioning with hot/cold production. The condominium has no architectural barriers. The property is already producing income as there is a rental contract in place which will expire on 31 October 2025. The agreed annual rent is €8,040.00/year. The tenant is a reliable and precise

#### **MORE DETAILS**

Riferimento: 7512 Prezzo: € 300.000

**Vista mare** 

Riscaldamento: autonomo

Superficie: mq 70

Camere: 2

Locali: 3

Distanza Dal mare: Metri 50