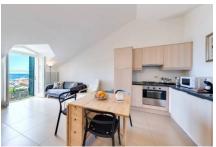

# BORDIGHERA, SEA VIEW APARTMENT

RIF. 7512 - PRICE: € 300.000 - MQ 70

Bordighera apartment for investment use for sale. In a very central position a few steps from the seafront, three-room apartment with sea view for sale. The apartment of approximately 70 m2 is located on the top floor of a recently renovated building from the early 1900s and is composed of an entrance into the living room with kitchenette, two bedrooms and a bathroom. The property includes an uncovered parking space and a cellar whose value is included in the asking price. Autonomous heating. Air conditioning with hot/cold production. The condominium has no architectural barriers. The property is already producing income as there is a rental contract in place which will expire on 31 October 2025. The agreed annual rent is €8,040.00/year. The tenant is a reliable and precise