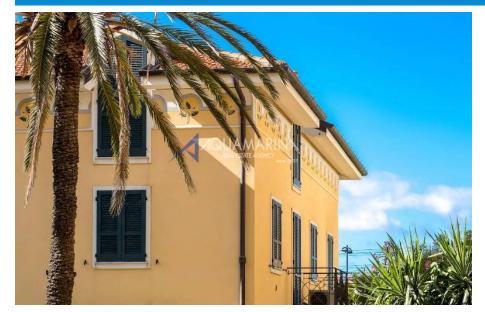

# BORDIGHERA, SEA VIEW APARTMENT

RIF. 7512 - PRICE: € 300.000 - MQ 70

Bordighera apartment for investment use for sale. In a very central position a few steps from the seafront, three-room apartment with sea view for sale. The apartment of approximately 70 m2 is located on the top floor of a recently renovated building from the early 1900s and is composed of an entrance into the living room with kitchenette, two bedrooms and a bathroom. The property includes an uncovered parking space and a cellar whose value is included in the asking price. Autonomous heating. Air conditioning with hot/cold production. The condominium has no architectural barriers. The property is already producing income as there is a rental contract in place which will expire on 31 October 2025. The agreed annual rent is €8,040.00/year. The tenant is a reliable and precise