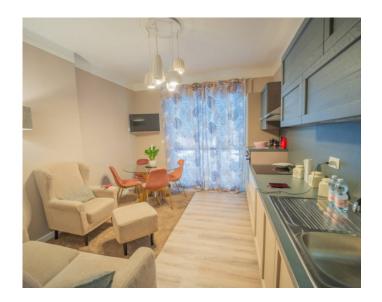

# SANREMO, APARTMENT FOR SALE

RIF. 13779 - PRICE: € 148.000 - MQ 69

In Sanremo, just a few minutes from the city center and all amenities, we offer for sale a recently renovated apartment in excellent condition. The property comprises an entrance hall, a living room with a kitchenette and access to a spacious balcony, a small bedroom, a fully equipped bathroom with a window, and a large master bedroom offering fantastic views of the sea and the city. Included with the property is a spacious cellar for storage. The apartment is for sale unfurnished, but furniture can be purchased separately. Central heating with thermostatic valves is installed. There is also the option to rent a parking space directly underneath the building

#### **DETAILS**

Balconi Cantina Prezzo ribassato Disponibile subito Autonomo Condizioni: Buono