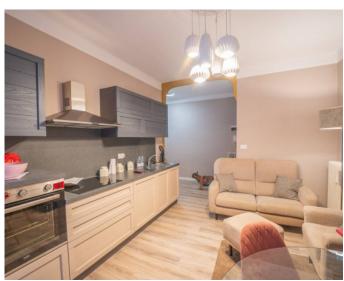

# SANREMO, APARTMENT FOR SALE

RIF. 13779 - PRICE: € 148.000 - MQ 69

In Sanremo, just a few minutes from the city center and all amenities, we offer for sale a recently renovated apartment in excellent condition. The property comprises an entrance hall, a living room with a kitchenette and access to a spacious balcony, a small bedroom, a fully equipped bathroom with a window, and a large master bedroom offering fantastic views of the sea and the city. Included with the property is a spacious cellar for storage. The apartment is for sale unfurnished, but furniture can be purchased separately. Central heating with thermostatic valves is installed. There is also the option to rent a parking space directly underneath the building