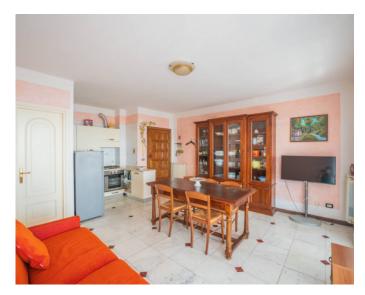

## OSPEDALETTI, SEA-VIEW APARTMENT

RIF. 13806 - PRICE: € 290.000 - MQ 112

Ospedaletti, in a residential area, in a small building with a few units, we offer for sale a large independent apartment with a magnificent sea-view terrace. The property, which is spread over two levels, is composed as follows: independent access, a habitable kitchen, and a large terrace with an open view of the sea on the first floor; two bedrooms, a bathroom, and a private garden on the ground floor. To complete the comfort of this magnificent property: autonomous heating and a single car garage

## **MORE DETAILS**

Riferimento: 13806 Prezzo: € 290.000

**Vista mare** 

Riscaldamento: autonomo

Superficie: mq 112

Camere: 2 Locali: 3

Distanza Dal mare: Metri 700

Piani totali: 2