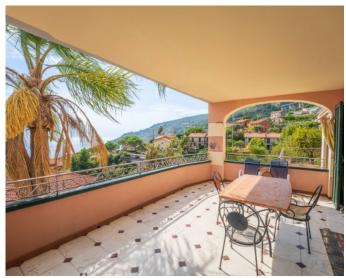

## OSPEDALETTI, SEA-VIEW APARTMENT

RIF. 13806 - PRICE: € 290.000 - MQ 112

Ospedaletti, in a residential area, in a small building with a few units, we offer for sale a large independent apartment with a magnificent sea-view terrace. The property, which is spread over two levels, is composed as follows: independent access, a habitable kitchen, and a large terrace with an open view of the sea on the first floor; two bedrooms, a bathroom, and a private garden on the ground floor. To complete the comfort of this magnificent property: autonomous heating and a single car garage

## **MORE DETAILS**

Riferimento: 13806 Prezzo: € 290.000

**Vista mare** 

Riscaldamento: autonomo

Superficie: mq 112

Camere: 2 Locali: 3

Distanza Dal mare: Metri 700

Piani totali: 2

## **DOTAZIONI**

Impianto Telefonico Doccia Terrazza: 75 mq Impianto Elettrico: A norma

## **DETAILS**

Box Prezzo ribassato Disponibile subito Autonomo Condizioni: Ottimo Terrazzo: mq 75 Giardino privato: mq 100 Età Costruzione: 2004 Appartamenti della palazzina: 5