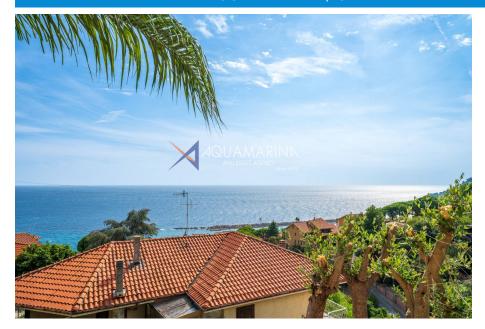

## OSPEDALETTI, SEA-VIEW APARTMENT

RIF. 13806 - PRICE: € 290.000 - MQ 112

Ospedaletti, in a residential area, in a small building with a few units, we offer for sale a large independent apartment with a magnificent sea-view terrace. The property, which is spread over two levels, is composed as follows: independent access, a habitable kitchen, and a large terrace with an open view of the sea on the first floor; two bedrooms, a bathroom, and a private garden on the ground floor. To complete the comfort of this magnificent property: autonomous heating and a single car garage

## **MORE DETAILS**

Riferimento: 13806 Prezzo: € 290.000

**Vista mare** 

Riscaldamento: autonomo

Superficie: mq 112

Camere: 2 Locali: 3

Distanza Dal mare: Metri 700

Piani totali: 2