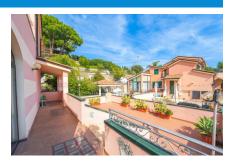

## OSPEDALETTI, SEA-VIEW APARTMENT

RIF. 13806 - PRICE: € 290.000 - MQ 112

Ospedaletti, in a residential area, in a small building with a few units, we offer for sale a large independent apartment with a magnificent sea-view terrace. The property, which is spread over two levels, is composed as follows: independent access, a habitable kitchen, and a large terrace with an open view of the sea on the first floor; two bedrooms, a bathroom, and a private garden on the ground floor. To complete the comfort of this magnificent property: autonomous heating and a single car garage

## **DOTAZIONI**

Impianto Telefonico Doccia Terrazza: 75 mq Impianto Elettrico: A norma