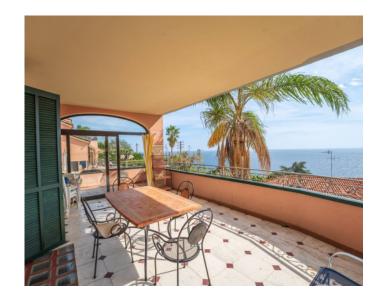

## OSPEDALETTI, SEA-VIEW APARTMENT

RIF. 13806 - PRICE: € 290.000 - MQ 112

Ospedaletti, in a residential area, in a small building with a few units, we offer for sale a large independent apartment with a magnificent sea-view terrace. The property, which is spread over two levels, is composed as follows: independent access, a habitable kitchen, and a large terrace with an open view of the sea on the first floor; two bedrooms, a bathroom, and a private garden on the ground floor. To complete the comfort of this magnificent property: autonomous heating and a single car garage

## **DOTAZIONI**

Impianto Telefonico Doccia Terrazza: 75 mq Impianto Elettrico: A norma