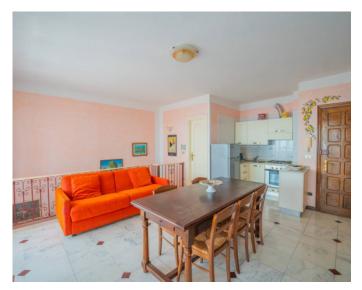

## OSPEDALETTI, SEA-VIEW APARTMENT

RIF. 13806 - PRICE: € 290.000 - MQ 112

Ospedaletti, in a residential area, in a small building with a few units, we offer for sale a large independent apartment with a magnificent sea-view terrace. The property, which is spread over two levels, is composed as follows: independent access, a habitable kitchen, and a large terrace with an open view of the sea on the first floor; two bedrooms, a bathroom, and a private garden on the ground floor. To complete the comfort of this magnificent property: autonomous heating and a single car garage