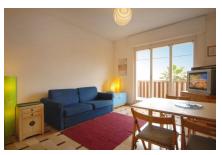

# VENTIMIGLIA, SEA VIEW APARTMENT

RIF. 13819 - PRICE: € 260.000 - MQ 57

On the Ventimiglia promenade, we offer for sale a very sunny two-room apartment on the first floor, facing entirely south with an extraordinary view of the sea. The apartment, in good maintenance conditions, consists of an entrance hall, large living room with open kitchen, bathroom, comfortable bedroom and attic. All rooms have direct access to the perimeter balcony which offers the ideal space for moments of relaxation and to enjoy a wonderful view from dawn to dusk. The condominium fees are low, currently the heating is centralized but the transition to autonomous heating has already been approved, with a condominium resolution, to be implemented by 2025. Convenient to all services, to access the cycle path and the beach you just need to cross the road: the privileged position makes