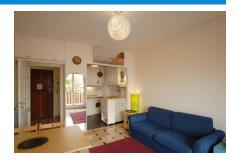

# VENTIMIGLIA, SEA VIEW APARTMENT

RIF. 13819 - PRICE: € 260.000 - MQ 57

On the Ventimiglia promenade, we offer for sale a very sunny two-room apartment on the first floor, facing entirely south with an extraordinary view of the sea. The apartment, in good maintenance conditions, consists of an entrance hall, large living room with open kitchen, bathroom, comfortable bedroom and attic. All rooms have direct access to the perimeter balcony which offers the ideal space for moments of relaxation and to enjoy a wonderful view from dawn to dusk. The condominium fees are low, currently the heating is centralized but the transition to autonomous heating has already been approved, with a condominium resolution, to be implemented by 2025. Convenient to all services, to access the cycle path and the beach you just need to cross the road: the privileged position makes