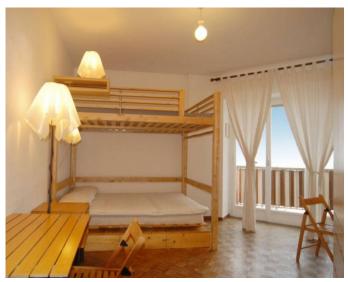

# VENTIMIGLIA, SEA VIEW APARTMENT

RIF. 13819 - PRICE: € 260.000 - MQ 57

On the Ventimiglia promenade, we offer for sale a very sunny two-room apartment on the first floor, facing entirely south with an extraordinary view of the sea. The apartment, in good maintenance conditions, consists of an entrance hall, large living room with open kitchen, bathroom, comfortable bedroom and attic. All rooms have direct access to the perimeter balcony which offers the ideal space for moments of relaxation and to enjoy a wonderful view from dawn to dusk. The condominium fees are low, currently the heating is centralized but the transition to autonomous heating has already been approved, with a condominium resolution, to be implemented by 2025. Convenient to all services, to access the cycle path and the beach you just need to cross the road: the privileged position makes