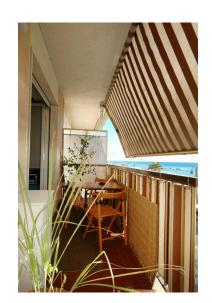

# VENTIMIGLIA, SEA VIEW APARTMENT

RIF. 13819 - PRICE: € 260.000 - MQ 57

On the Ventimiglia promenade, we offer for sale a very sunny two-room apartment on the first floor, facing entirely south with an extraordinary view of the sea. The apartment, in good maintenance conditions, consists of an entrance hall, large living room with open kitchen, bathroom, comfortable bedroom and attic. All rooms have direct access to the perimeter balcony which offers the ideal space for moments of relaxation and to enjoy a wonderful view from dawn to dusk. The condominium fees are low, currently the heating is centralized but the transition to autonomous heating has already been approved, with a condominium resolution, to be implemented by 2025. Convenient to all services, to access the cycle path and the beach you just need to cross the road: the privileged position makes

#### **MORE DETAILS**

Riferimento: 13819 Prezzo: € 260.000

**Vista mare** 

Riscaldamento: centralizzato

Superficie: mq 57

Camere: 1

Locali: 2

Distanza Dal mare: Metri 20