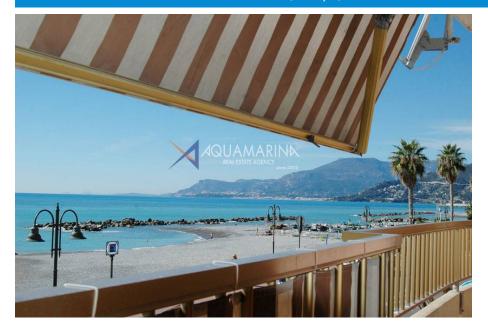

# VENTIMIGLIA, SEA VIEW APARTMENT

RIF. 13819 - PRICE: € 260.000 - MQ 57

On the Ventimiglia promenade, we offer for sale a very sunny two-room apartment on the first floor, facing entirely south with an extraordinary view of the sea. The apartment, in good maintenance conditions, consists of an entrance hall, large living room with open kitchen, bathroom, comfortable bedroom and attic. All rooms have direct access to the perimeter balcony which offers the ideal space for moments of relaxation and to enjoy a wonderful view from dawn to dusk. The condominium fees are low, currently the heating is centralized but the transition to autonomous heating has already been approved, with a condominium resolution, to be implemented by 2025. Convenient to all services, to access the cycle path and the beach you just need to cross the road: the privileged position makes