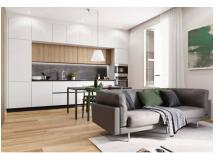

# BUSSANA, SEA VIEW APARTMENT

RIF. 13834 - PRICE: € 473.000 - MQ 73

A unique opportunity in the heart of Bussana! Elegant apartment on the second floor with large panoramic terrace overlooking the sea and cellar. The apartment is located inside a completely renovated and insulated condominium, a building that combines modern design and safety, with a reinforced structure in compliance with current anti-seismic regulations. The apartment offers a large living area, two bedrooms and a bathroom. Possibility to customize floors and coverings, selectable from a wide range of samples already available, to create a tailor-made environment. The heating is autonomous underfloor with a hydronic heat pump, to ensure maximum comfort in every season. The external windows are made of rigid shock-resistant PVC with steel reinforcement and SCHUCO AS 82 system with 7 insulation