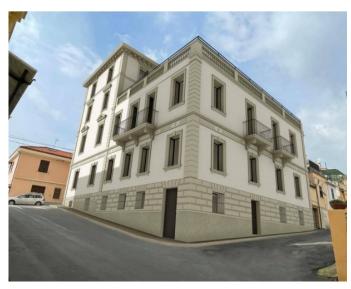

# BUSSANA, SEA VIEW APARTMENT

RIF. 13834 - PRICE: € 473.000 - MQ 73

A unique opportunity in the heart of Bussana! Elegant apartment on the second floor with large panoramic terrace overlooking the sea and cellar. The apartment is located inside a completely renovated and insulated condominium, a building that combines modern design and safety, with a reinforced structure in compliance with current anti-seismic regulations. The apartment offers a large living area, two bedrooms and a bathroom. Possibility to customize floors and coverings, selectable from a wide range of samples already available, to create a tailor-made environment. The heating is autonomous underfloor with a hydronic heat pump, to ensure maximum comfort in every season. The external windows are made of rigid shock-resistant PVC with steel reinforcement and SCHUCO AS 82 system with 7 insulation