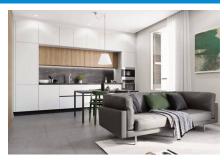

# BUSSANA, SEA VIEW APARTMENT

RIF. 13834 - PRICE: € 473.000 - MQ 73

A unique opportunity in the heart of Bussana! Elegant apartment on the second floor with large panoramic terrace overlooking the sea and cellar. The apartment is located inside a completely renovated and insulated condominium, a building that combines modern design and safety, with a reinforced structure in compliance with current anti-seismic regulations. The apartment offers a large living area, two bedrooms and a bathroom. Possibility to customize floors and coverings, selectable from a wide range of samples already available, to create a tailor-made environment. The heating is autonomous underfloor with a hydronic heat pump, to ensure maximum comfort in every season. The external windows are made of rigid shock-resistant PVC with steel reinforcement and SCHUCO AS 82 system with 7 insulation