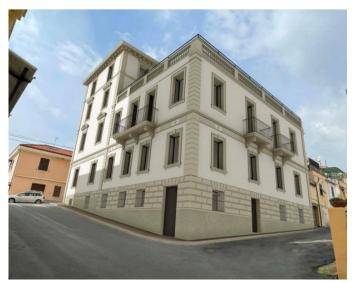

## BUSSANA, SEA VIEW APARTMENT

RIF. 13832 - PRICE: € 464.000 - MQ 62

Bussana, apartment on the second floor with a spacious panoramic terrace overlooking the sea and a private cellar. This residence is located in a fully restored and insulated condominium, compliant with current anti-seismic regulations, ensuring maximum safety and peace of mind. The apartment features a bright living area with direct access to the terrace, perfect for enjoying the sea view and beautiful days outdoors. The flooring and finishes are fully customizable, with a wide range of samples available on-site to create an environment that best reflects your style. The heating system is autonomous and underfloor, powered by a hydronic heat pump, ensuring optimal comfort throughout the year. The external window frames are made of impact-resistant rigid PVC with steel reinforcement, utilizing