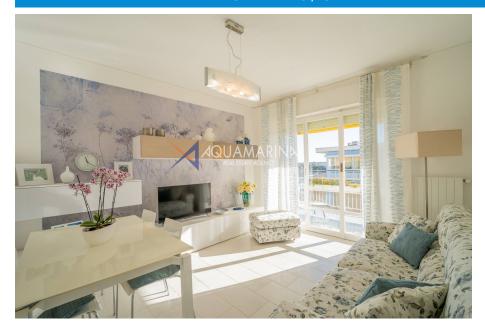

# SANREMO, SEA VIEW APARTMENT

RIF. 13863 - PRICE: € 270.000 - MQ 70

In Sanremo, in a quiet residential area along Via Padre Semeria, just a few minutes' walk from the beaches and main amenities, we offer for sale a delightful apartment with a terrace and a stunning sea view. Located on the third floor of a building equipped with an elevator, the property is in excellent condition, tastefully furnished, and comprises: an entrance hall, hallway, kitchenette with access to the balcony, a spacious living room, a double bedroom with direct access to the terrace, and a windowed bathroom. The apartment benefits from triple exposure (north, east, and south), ensuring brightness throughout the day. It is equipped with independent heating and concierge service. A perfect opportunity for those seeking comfort, tranquility, and a strategic location close to the sea