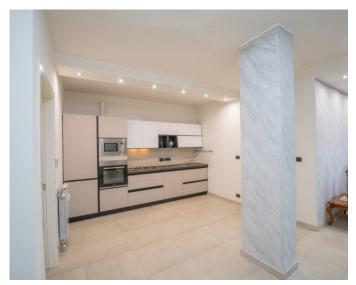

# SANREMO, RENOVATED APARTMENT

RIF. 13888 - PRICE: € 450.000 - MQ 98

Sanremo – In an elegant residential setting, just a few steps from the Casino and in the immediate vicinity of the Russian Church and the beaches, we offer for sale a refined apartment that has been recently renovated, including all underlying systems. Located on the second floor above ground and served by an elevator, the property boasts a surface area of approximately 100 sqm and benefits from a dual exposure. The tastefully furnished interior, complete with appliances, features a welcoming entrance with an open-plan kitchen, a spacious and elegant living room, two bedrooms, and a large bathroom with a window, a French door, and access to the balcony. Completing the property is a large terrace overlooking the well-maintained communal garden and a convenient cellar on the basement level.