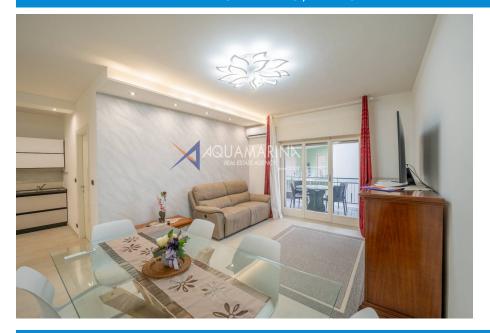

# SANREMO, RENOVATED APARTMENT

RIF. 13888 - PRICE: € 450.000 - MQ 98

Sanremo – In an elegant residential setting, just a few steps from the Casino and in the immediate vicinity of the Russian Church and the beaches, we offer for sale a refined apartment that has been recently renovated, including all underlying systems. Located on the second floor above ground and served by an elevator, the property boasts a surface area of approximately 100 sqm and benefits from a dual exposure. The tastefully furnished interior, complete with appliances, features a welcoming entrance with an open-plan kitchen, a spacious and elegant living room, two bedrooms, and a large bathroom with a window, a French door, and access to the balcony. Completing the property is a large terrace overlooking the well-maintained communal garden and a convenient cellar on the basement level.

#### **MORE DETAILS**

Riferimento: 13888 Prezzo: € 450.000

Riscaldamento: autonomo

Superficie: mq 98

Camere: 2

Locali: 3

Distanza Dal mare: Metri 400

Piano: 2