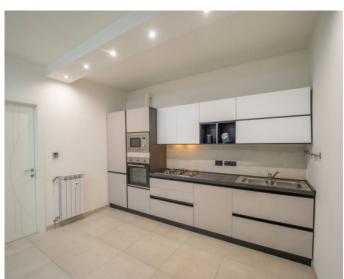

# SANREMO, RENOVATED APARTMENT

RIF. 13888 - PRICE: € 450.000 - MQ 98

Sanremo – In an elegant residential setting, just a few steps from the Casino and in the immediate vicinity of the Russian Church and the beaches, we offer for sale a refined apartment that has been recently renovated, including all underlying systems. Located on the second floor above ground and served by an elevator, the property boasts a surface area of approximately 100 sqm and benefits from a dual exposure. The tastefully furnished interior, complete with appliances, features a welcoming entrance with an open-plan kitchen, a spacious and elegant living room, two bedrooms, and a large bathroom with a window, a French door, and access to the balcony. Completing the property is a large terrace overlooking the well-maintained communal garden and a convenient cellar on the basement level.