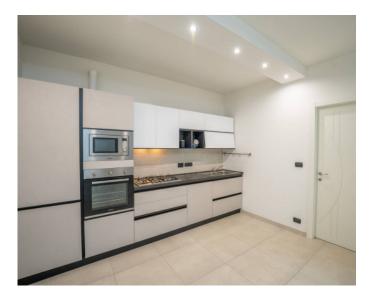

# SANREMO, RENOVATED APARTMENT

RIF. 13888 - PRICE: € 450.000 - MQ 98

Sanremo – In an elegant residential setting, just a few steps from the Casino and in the immediate vicinity of the Russian Church and the beaches, we offer for sale a refined apartment that has been recently renovated, including all underlying systems. Located on the second floor above ground and served by an elevator, the property boasts a surface area of approximately 100 sqm and benefits from a dual exposure. The tastefully furnished interior, complete with appliances, features a welcoming entrance with an open-plan kitchen, a spacious and elegant living room, two bedrooms, and a large bathroom with a window, a French door, and access to the balcony. Completing the property is a large terrace overlooking the well-maintained communal garden and a convenient cellar on the basement level.